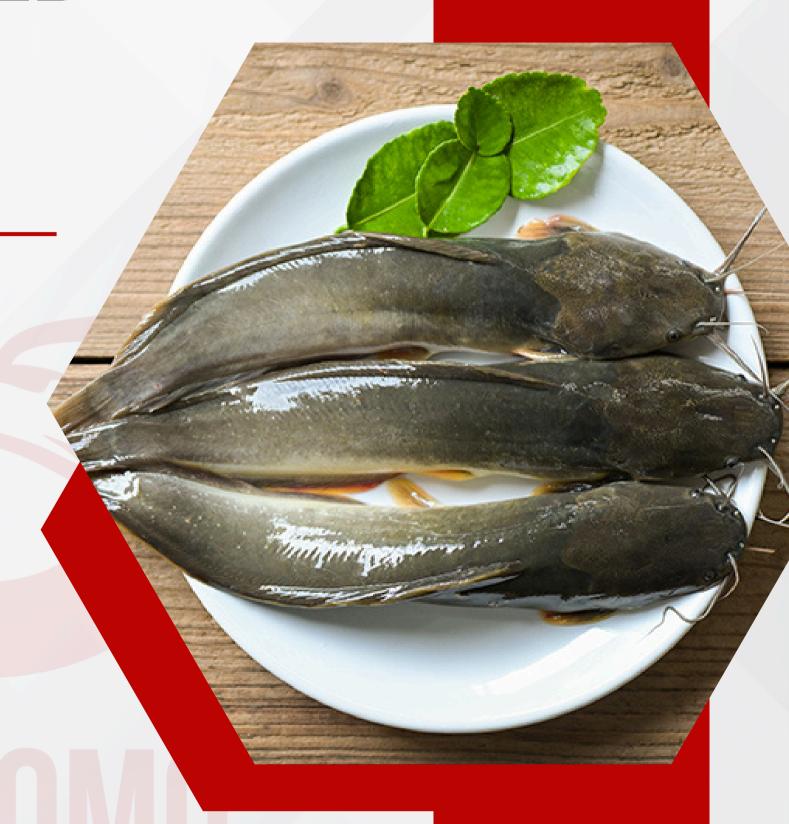

#### **CAT FISH**

It has the Latin name Clarias sp, has the physical characteristics of a smooth body, elongated shape, has no scales, the dorsal fin and anal fin are also elongated. The catfish's fins and tail are sometimes fused to make it look like a short brush.

Catfish type: Sangkuriang

Color: Grayish

Content size: 2,3,4,5,6,7,8,9,10/kg