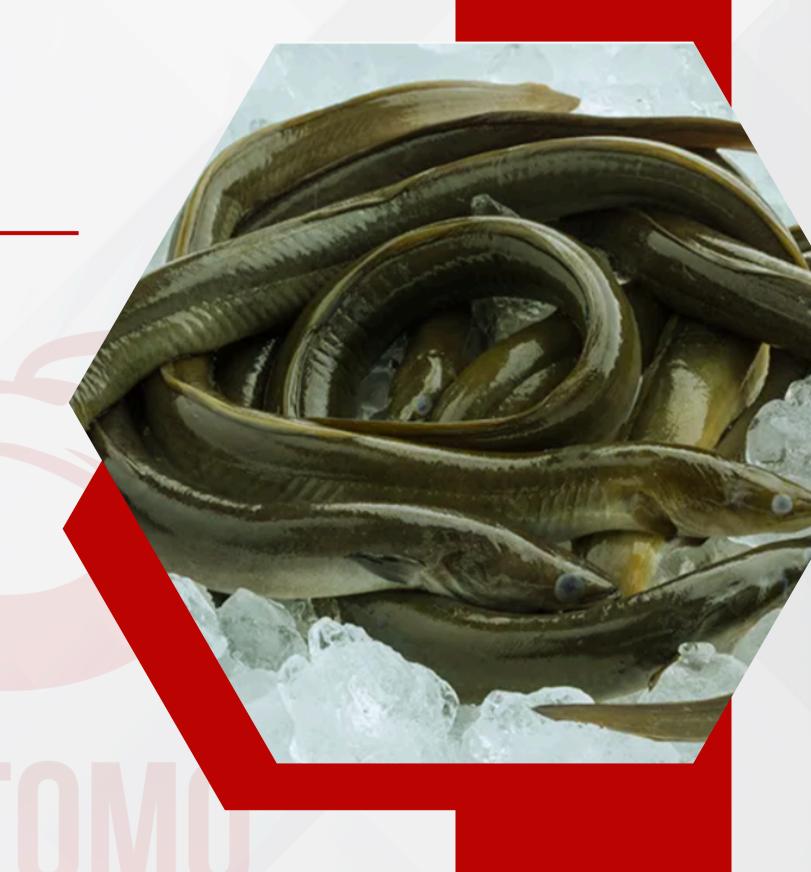

#### **EEL GLAS SIDAT**

The black swamp eel fish has a round, slightly flat shape. and round yellow rice eels. Long-bodied fish that has a soft and fatty meat texture. The eel fish is characterized by a cylindrical body and smooth skin.

The bicolar eel fish is jet black in color. Content size : 4.5.6/kg