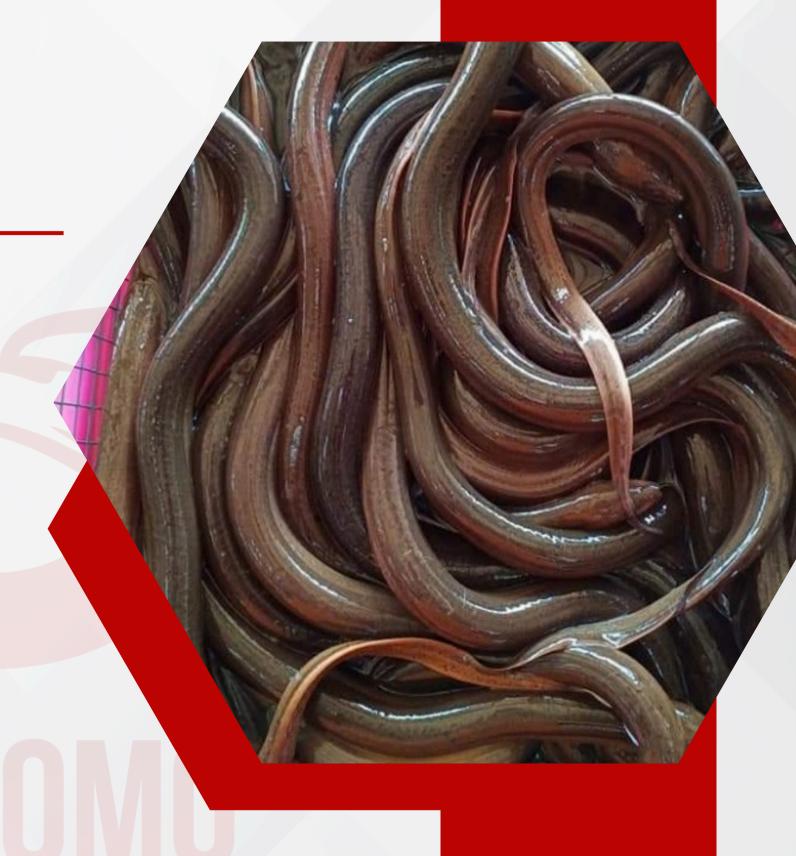

#### EEL

The black swamp eel fish has a round, slightly flat shape. and round yellow rice eels. The first health benefit of eels is that they are good for bone health. Eel contains phosphorus and calcium. The phosphorus content in eels is very beneficial for bone health. Eating eel regularly can prevent osteoporosis.

Content size: 4,5,6,7,8,9/kg