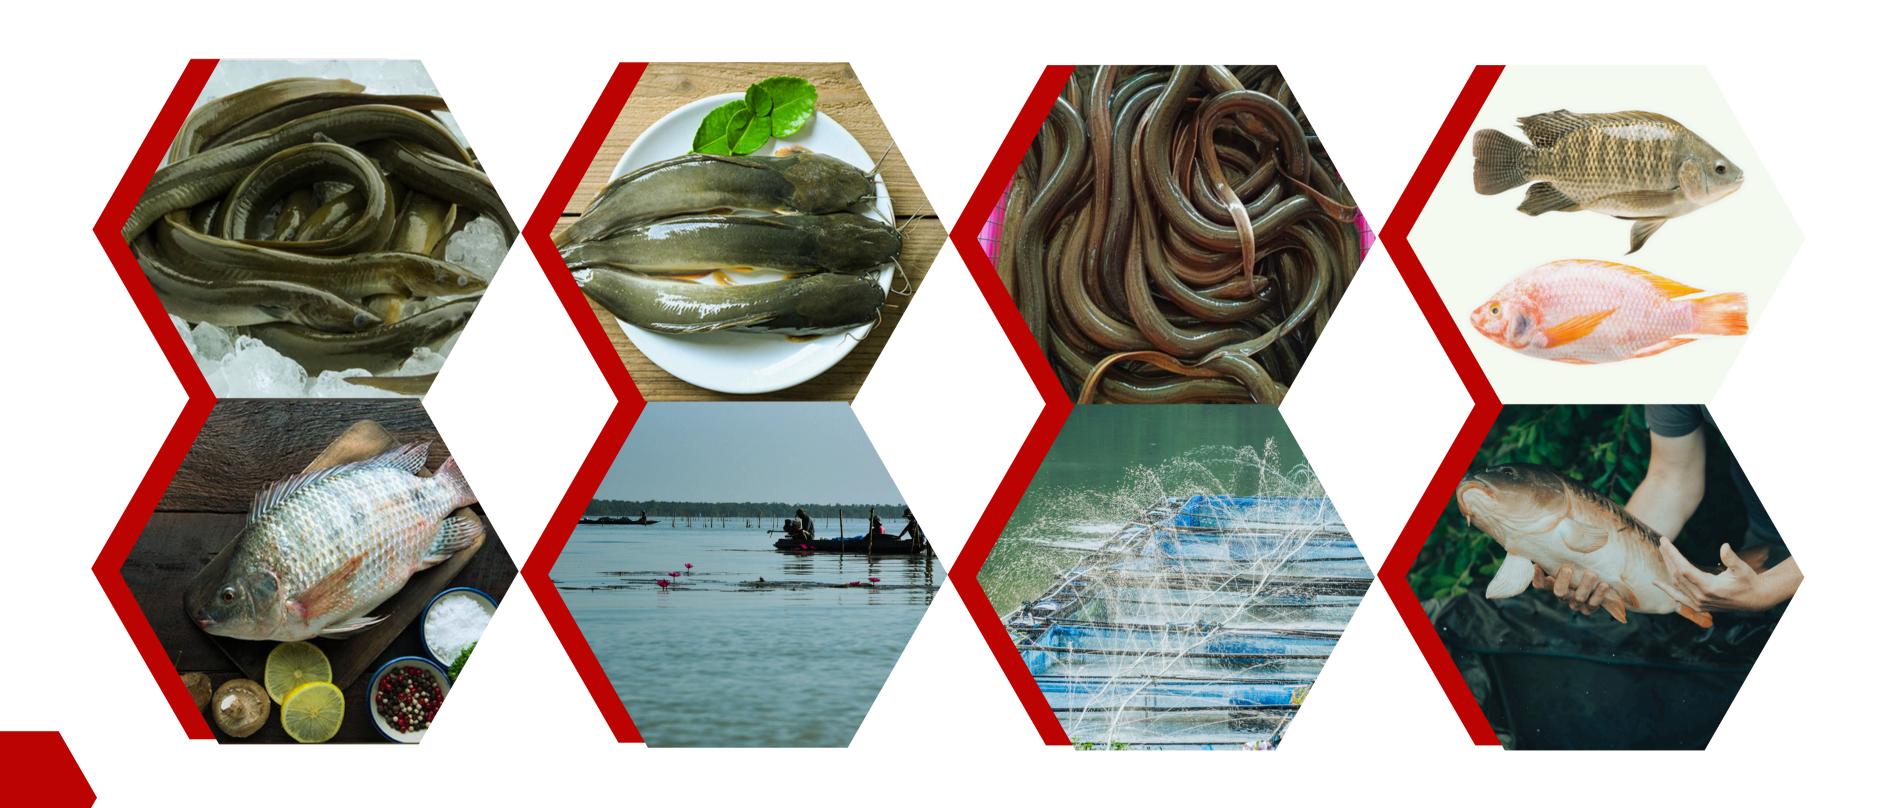

#### **CAT FISH**

It has the Latin name Clarias sp, has the physical characteristics of a smooth body, elongated shape, has no scales, the dorsal fin and anal fin are also elongated. The catfish's fins and tail are sometimes fused to make it look like a short brush.

Catfish type: Sangkuriang

Color: Grayish

Content size: 2,3,4,5,6,7,8,9,10/kg

#### **TILAPIA**

Tilapia contains omega-3 fatty acids which can help reduce the risk of heart disease and stroke. These fatty acids can also help reduce bad cholesterol levels and increase good cholesterol levels.

Catfish type: Black and Red Tilapia Fish

Color: Black and Red Content size: 1,2,3/kg

#### EEL

The black swamp eel fish has a round, slightly flat shape. and round yellow rice eels. The first health benefit of eels is that they are good for bone health. Eel contains phosphorus and calcium. The phosphorus content in eels is very beneficial for bone health. Eating eel regularly can prevent osteoporosis.

Content size: 4,5,6,7,8,9/kg

#### **EEL GLAS SIDAT**

The black swamp eel fish has a round, slightly flat shape. and round yellow rice eels. Long-bodied fish that has a soft and fatty meat texture. The eel fish is characterized by a cylindrical body and smooth skin.

The bicolar eel fish is jet black in color. Content size : 4.5.6/kg

## **OUR AMAZE GALLERY**