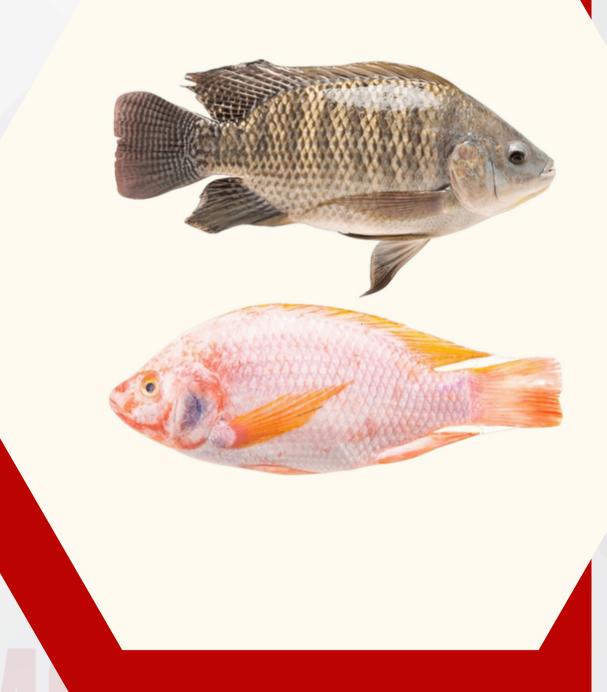

#### **TILAPIA**

Tilapia contains omega-3 fatty acids which can help reduce the risk of heart disease and stroke. These fatty acids can also help reduce bad cholesterol levels and increase good cholesterol levels.

Catfish type: Black and Red Tilapia Fish

Color: Black and Red Content size: 1,2,3/kg